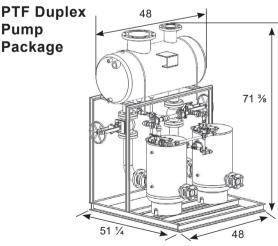

| Model                  |                   | PTF Simplex Pump Package                                                                                                                         | PTF Duplex Pump Package                                                                                                                          |
|------------------------|-------------------|--------------------------------------------------------------------------------------------------------------------------------------------------|--------------------------------------------------------------------------------------------------------------------------------------------------|
| Limiting<br>Conditions | PMA:              | See TI-5-230-US                                                                                                                                  | See TI-5-230-US                                                                                                                                  |
|                        | TMA:              | See TI-5-230-US                                                                                                                                  | See TI-5-230-US                                                                                                                                  |
|                        | Receiver<br>Tank: | Rated for atmospheric pressure only. 650 °F/0 psi g                                                                                              | Rated for atmospheric pressure only. 650 °F/0 psi g                                                                                              |
|                        |                   | Sized for flash steam rates of up to 1475 lb/hr.                                                                                                 | Sized for flash steam rates of up to 2500 lb/hr.                                                                                                 |
| Sizes                  | Pump:             | 2" x 2" & 3" x 2"                                                                                                                                | 2" x 2" & 3" x 2"                                                                                                                                |
|                        | Receiver:         | 31 Gallons                                                                                                                                       | 65 Gallons                                                                                                                                       |
| Capacity               |                   | See TI-5-030                                                                                                                                     | See TI-5-030                                                                                                                                     |
| Construction           |                   | Fabricated steel receiver tank and frame.<br>Fabricated pump body, ASME coded.<br>Stainless steel pump internals<br>Stainless steel check valves | Fabricated steel receiver tank and frame.<br>Fabricated pump body, ASME coded.<br>Stainless steel pump internals<br>Stainless steel check valves |

## **Vented Pressure Powered Pump Packages PPEC/PTC/PTF**

11/2" PPEC

36

**PTC Simplex** Pump Package

**Duplex** Pump Package °C

36

Note: All packages shown as base package with steam inlet and exhaust pipe modular option included. All sizes are approximate.