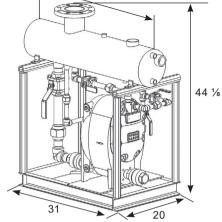

## **Vented Pressure Powered Pump Packages PPEC/PTC/PTF**

11/2" PPEC

36

**PTC Simplex** Pump Package

**Duplex** Pump Package °C

36

Note: All packages shown as base package with steam inlet and exhaust pipe modular option included. All sizes are approximate.