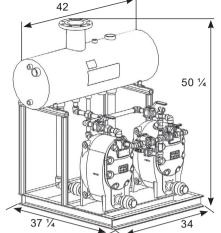

## **Vented Pressure Powered Pump Packages PPEC/PTC/PTF**

11/2" PPEC

36

**PTC Simplex** Pump Package

**Duplex** Pump Package °C

36

Note: All packages shown as base package with steam inlet and exhaust pipe modular option included. All sizes are approximate.