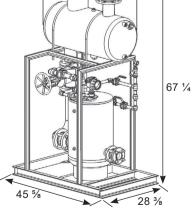

| Model                  |                   | PTF Simplex Pump Package                                                                                                                         | PTF Duplex Pump Package                                                                                                                          |
|------------------------|-------------------|--------------------------------------------------------------------------------------------------------------------------------------------------|--------------------------------------------------------------------------------------------------------------------------------------------------|
| Limiting<br>Conditions | PMA:              | See TI-5-230-US                                                                                                                                  | See TI-5-230-US                                                                                                                                  |
|                        | TMA:              | See TI-5-230-US                                                                                                                                  | See TI-5-230-US                                                                                                                                  |
|                        | Receiver<br>Tank: | Rated for atmospheric pressure only. 650 °F/0 psi g                                                                                              | Rated for atmospheric pressure only. 650 °F/0 psi g                                                                                              |
|                        |                   | Sized for flash steam rates of up to 1475 lb/hr.                                                                                                 | Sized for flash steam rates of up to 2500 lb/hr.                                                                                                 |
| Sizes                  | Pump:             | 2" x 2" & 3" x 2"                                                                                                                                | 2" x 2" & 3" x 2"                                                                                                                                |
|                        | Receiver:         | 31 Gallons                                                                                                                                       | 65 Gallons                                                                                                                                       |
| Capacity               |                   | See TI-5-030                                                                                                                                     | See TI-5-030                                                                                                                                     |
| Construction           |                   | Fabricated steel receiver tank and frame.<br>Fabricated pump body, ASME coded.<br>Stainless steel pump internals<br>Stainless steel check valves | Fabricated steel receiver tank and frame.<br>Fabricated pump body, ASME coded.<br>Stainless steel pump internals<br>Stainless steel check valves |

## **Vented Pressure Powered Pump Packages PPEC/PTC/PTF**

11/2" PPEC

36

**PTC Simplex** Pump Package

**Duplex** Pump Package °C

36

Note: All packages shown as base package with steam inlet and exhaust pipe modular option included. All sizes are approximate.