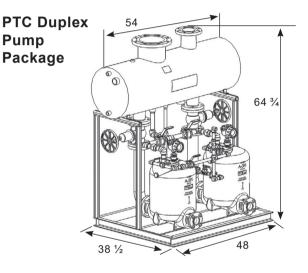

#### Standard Pump Packages (continued)

| Model                  |                   | PTC Simplex Pump Package                                                                                                              | PTC Duplex Pump Package                                                                                                               |
|------------------------|-------------------|---------------------------------------------------------------------------------------------------------------------------------------|---------------------------------------------------------------------------------------------------------------------------------------|
| Limiting<br>Conditions | PMA:              | See TI-5-010-US                                                                                                                       | See TI-5-010-US                                                                                                                       |
|                        | TMA:              | See TI-5-010-US                                                                                                                       | See TI-5-010-US                                                                                                                       |
|                        | Receiver<br>Tank: | Rated for atmospheric pressure only. 650 °F/0 psi g                                                                                   | Rated for atmospheric pressure only. 650 °F/0 psi g                                                                                   |
|                        |                   | Sized for flash steam rates of up to 1150 lb/hr.                                                                                      | Sized for flash steam rates of up to 2000 lb/hr.                                                                                      |
| Sizes                  | Pump:             | 2" x 2" & 3" x 2"                                                                                                                     | 2" x 2" & 3" x 2"                                                                                                                     |
|                        | Receiver:         | 26 Gallons                                                                                                                            | 57 Gallons                                                                                                                            |
| Capacity               |                   | See TI-5-030                                                                                                                          | See TI-5-030                                                                                                                          |
| Construction           |                   | Fabricated steel receiver tank and frame.<br>Ductile Iron pump body<br>Stainless steel pump internals<br>Stainless steel check valves | Fabricated steel receiver tank and frame.<br>Ductile Iron pump body<br>Stainless steel pump internals<br>Stainless steel check valves |

## **Vented Pressure Powered Pump Packages PPEC/PTC/PTF**

11/2" PPEC

36

**PTC Simplex** Pump Package

**Duplex** Pump Package °C

36

Note: All packages shown as base package with steam inlet and exhaust pipe modular option included. All sizes are approximate.