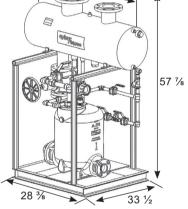

## **Vented Pressure Powered Pump Packages PPEC/PTC/PTF**

11/2" PPEC

36

**PTC Simplex** Pump Package

**Duplex** Pump Package °C

36

Note: All packages shown as base package with steam inlet and exhaust pipe modular option included. All sizes are approximate.