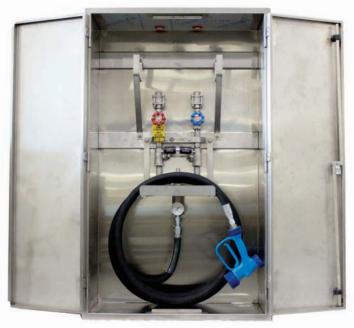

#### WASHDOWN STATION ENCLOSURE

The **Model MRE** enclosure is specifically designed to provide a secure, uncluttered environment for ThermOmegaTech<sup>®</sup> Washdown Stations, Hoses and Guns. The **MRE** stainless steel enclosure is intended for recessed wall type installations and is flush mount which allows the doors to open a full 180° for easy accessibility. Two separate hose racks are included to accommodate convenient access and storage for short or long hoses up to 100ft.

Shown: STVM<sup>®</sup> Washdown Station in Enclosure with 25ft hose assembly and gun (parts sold separately from enclosure)

Shown: STVM<sup>®</sup> Washdown Station in Enclosure with 100ft hose assembly and gun (parts sold separately from enclosure)