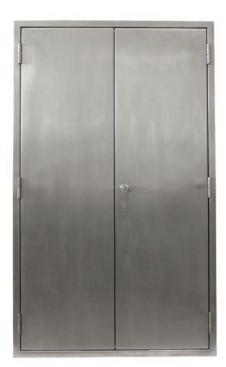

#### WASHDOWN STATION ENCLOSURE

The **Model MRE** enclosure is specifically designed to provide a secure, uncluttered environment for ThermOmegaTech<sup>®</sup> Washdown Stations, Hoses and Guns. The **MRE** stainless steel enclosure is intended for recessed wall type installations and is flush mount which allows the doors to open a full 180° for easy accessibility. Two separate hose racks are included to accommodate convenient access and storage for short or long hoses up to 100ft.

### **DESIGN FEATURES**

- 304 stainless steel Corrosion resistant
- Lockable 3-point door latch
- Removable hose rack for 25ft, 50ft, 100ft long hose
- Removable low mounting hose rack for 25ft, 50ft long hose
- Drain port
- Steam inlet pipe insulation supplied. Insulation must be installed