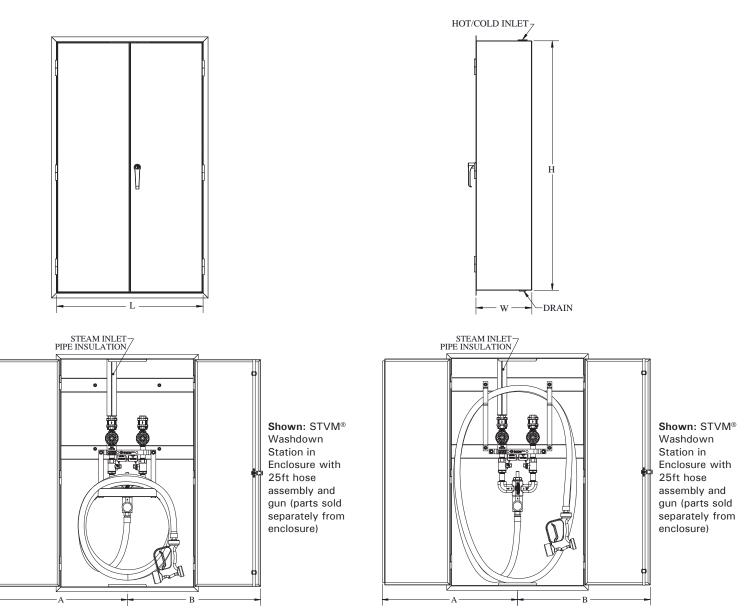

Shown: STVM<sup>®</sup> Washdown Station in Enclosure with 25ft hose assembly and gun (parts sold separately from enclosure)

Shown: STVM<sup>®</sup> Washdown Station in Enclosure with 100ft hose assembly and gun (parts sold separately from enclosure)

### **DIMENSIONS & CAPACITIES**

| L  |       | W    |       | Н  |        | A    |       | В  |       | Weight |      |
|----|-------|------|-------|----|--------|------|-------|----|-------|--------|------|
| in | mm    | in   | mm    | in | mm     | in   | mm    | in | mm    | Lb     | Kg   |
| 28 | 711.2 | 10.8 | 274.3 | 48 | 1219.2 | 28.5 | 723.9 | 28 | 711.2 | 83     | 37.6 |