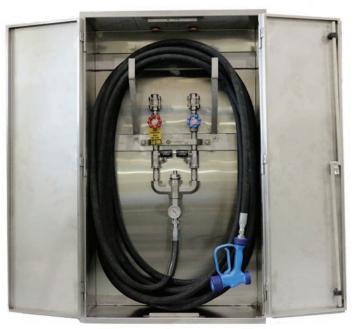

#### WASHDOWN STATION ENCLOSURE

The **Model MRE** enclosure is specifically designed to provide a secure, uncluttered environment for ThermOmegaTech<sup>®</sup> Washdown Stations, Hoses and Guns. The **MRE** stainless steel enclosure is intended for recessed wall type installations and is flush mount which allows the doors to open a full 180° for easy accessibility. Two separate hose racks are included to accommodate convenient access and storage for short or long hoses up to 100ft.

Shown: STVM<sup>®</sup> Washdown Station in Enclosure with 25ft hose assembly and gun (parts sold separately from enclosure)

Shown: STVM<sup>®</sup> Washdown Station in Enclosure with 100ft hose assembly and gun (parts sold separately from enclosure)