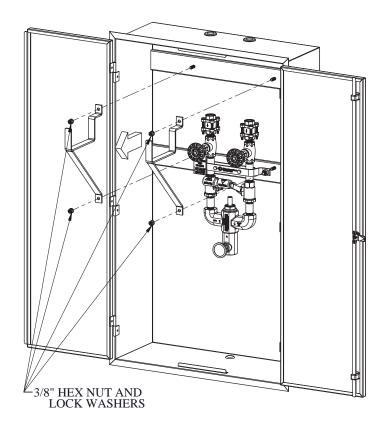

## INSTALLATION INSTRUCTIONS LOW MOUNTING HOSE RACK IN MRE ENCLOSURE

The MRE enclosure is provided with the hose rack installed above the Washdown Station. A lower mounting rack is included with the enclosure for 25ft or 50ft hoses. If you would like to install the lower mounting rack, follow the instructions below to properly swap hose racks.

- 1. Remove the 3/8" hex nuts and lock washers that are holding the hose rack in place.
- 2. Remove left and right hose rack members.
- 3. Remove the 1/2" hex nuts and lock washers that are holding the washdown station in place.
- 4. Place the low mounting hose rack over top of the washdown station mount.
- 5. Reinstall the 1/2" hex nuts and lock washers, tighten 1/2" hex nuts to 45 ft-lbs.