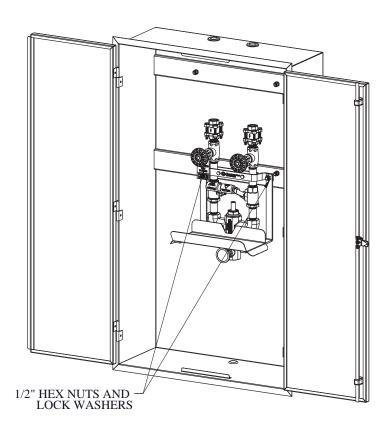

- 1. Remove the 3/8" hex nuts and lock washers that are holding the hose rack in place.
- 2. Remove left and right hose rack members.
- 3. Remove the 1/2" hex nuts and lock washers that are holding the washdown station in place.
- 4. Place the low mounting hose rack over top of the washdown station mount.
- 5. Reinstall the 1/2" hex nuts and lock washers, tighten 1/2" hex nuts to 45 ft-lbs.