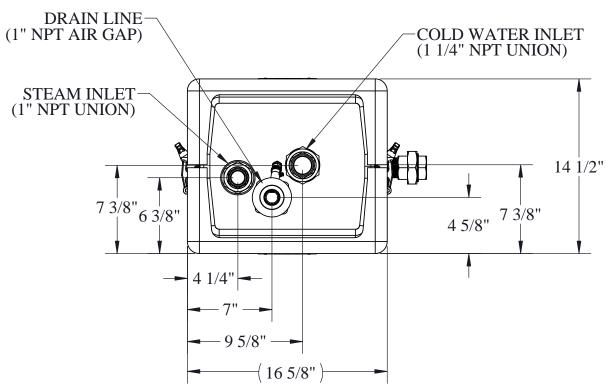

2 5/8"

5 3/4"





3 5/8"

| F  | ٠.  | 1027     | ADDED AIR GAP FITTING TO CONDENSATE<br>DRAIN AND REROUTED V6 DRAIN LINE                                                                                      |                          |                           |               |                      | EWF | BCR                   | 8/30/2018           |                                    |  |
|----|-----|----------|--------------------------------------------------------------------------------------------------------------------------------------------------------------|--------------------------|---------------------------|---------------|----------------------|-----|-----------------------|---------------------|------------------------------------|--|
| F  | (4) | 978      | CHANGED ALL LITERATURE AND M