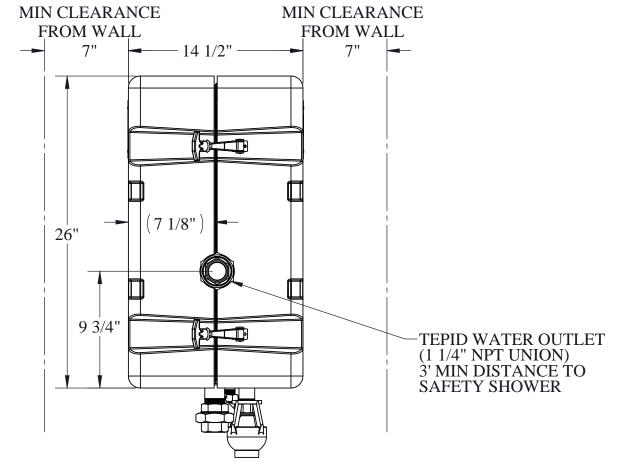

2 5/8"

5 3/4"





3 5/8"

| F  | ٠.  | 1027     | ADDED AIR GAP FITTING TO CONDENSATE<br>DRAIN AND REROUTED V6 DRAIN LINE                                                                                      |                          |                           |               |                      | EWF | BCR                   | 8/30/2018           |                                    |  |
|----|-----|----------|--------------------------------------------------------------------------------------------------------------------------------------------------------------|--------------------------|---------------------------|---------------|----------------------|-----|-----------------------|---------------------|------------------------------------|--|
| F  | (4) | 978      | CHANGED ALL LITERATURE AND