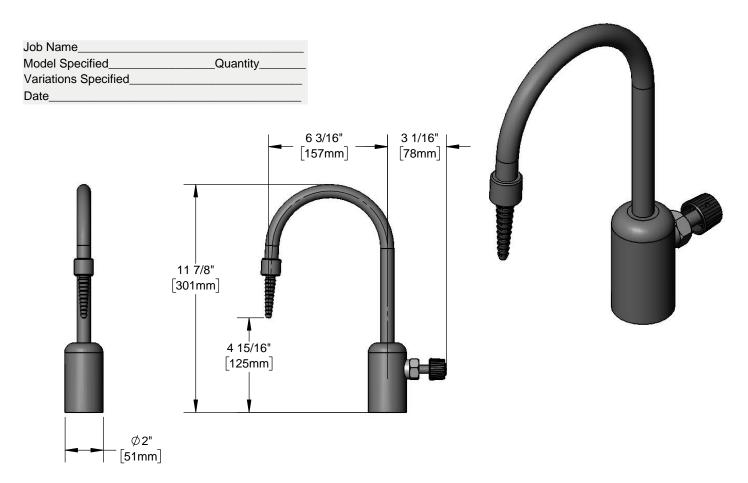

PVC Single Ledge Faucet

## **Architect/Engineering Specifications:**

Single hole single temperature deck mount faucet with PVC body, 6 3/16" rigid gooseneck with serrated tip outlet, knob handle and 1/2" NPT female inlet. Certified to ASME A112.18.1/CSA B125.1.

## Features & Benefits:

- Single hole single temperature deck mount faucet w/ PVC body
- 6 3/16" rigid gooseneck
- Serrated tip outlet
- Knob handle with white distilled water index
- 1/2" NPT female inlet
- Material: PVC body & tubular spout and plastic handle