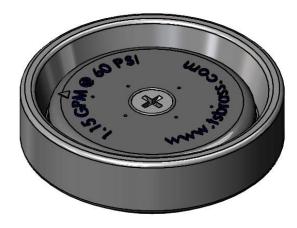

# Architect/Engineering Specifications:

B-0107 spray valve repair kit with sprayface, sprayhead ring and screw. Certified to ASME A112.18.1/CSA B125.1, NSF 61-Section 9 and NSF 372. 2019 DOE PRSV - Class II compliant.

## Features & Benefits:

- B-0107 spray valve repair kit
- Sprayface
- Sprayhead ring w/ screw
- Material: Thermo plastic and rubber sprayhead ring

## Performance Data:

- Pressure: 20 125 psi
- Temperature: 40 °F 140 °F
- Flow Rate: 1.15 GPM @ 60 psi