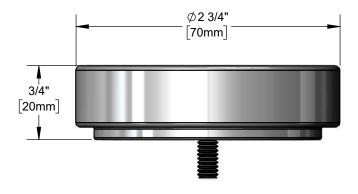

## Features & Benefits:

- B-0107 spray valve repair kit
- Sprayface
- Sprayhead ring w/ screw
- Material: Thermo plastic and rubber sprayhead ring