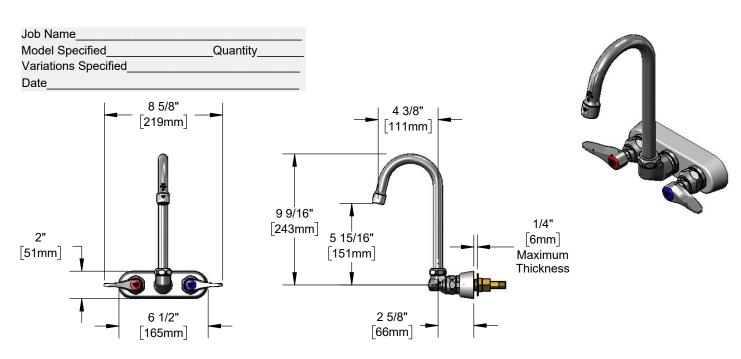

# Architect/Engineering Specifications:

4" wall mount mixing faucet with chrome plated brass body, 4 3/8" swivel/rigid gooseneck with 2.2 GPM aerator, compression cartridges with spring checks, lever handles, 1/2" NPT male inlets and chrome plated escutcheon. Certified to ASME A112.18.1/CSA B125.1, NSF 61-Section 9 and NSF 372. Meets ADA ANSI/ICC A117.1 requirements.

## Features & Benefits:

- 4" wall mount mixing faucet w/ chrome plated brass body
- 4 3/8" swivel/rigid gooseneck. Converts to rigid with included lock washer
- 2.2 GPM aerator, Series 1 (B-0199-01)
- Quarter-turn Eterna compression cartridges w/ spring checks to prevent cross flow of water
- Lever handles w/ color coded indexes
- 1/2" NPT male inlets
- Tailpieces and nuts for 1/4" NPT male connections
- Chrome plated escutcheon
- Material: Chrome plated brass body & tubular spout and chrome plated metal handles & escutcheon