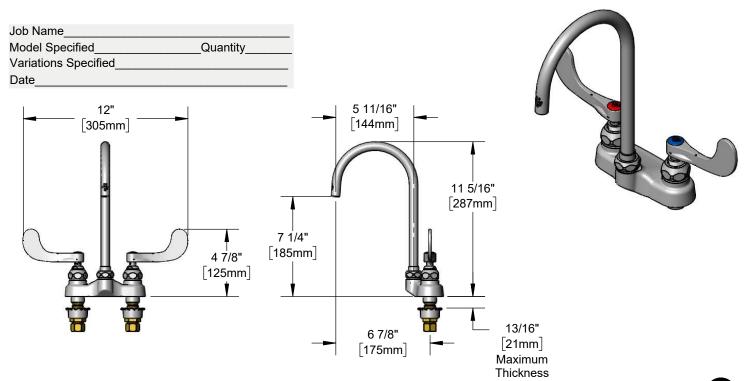

### **Architect/Engineering Specifications:**

4" deck mount mixing faucet with polished chrome plated brass body, 5 11/16" plain end swivel/rigid gooseneck, 1.5 GPM flow disc in swivel piece, compression cartridges with spring checks, 4" wrist action handles and 1/2" NPSM male inlets with compression nuts. Certified to ASME A112.18.1/CSA B125.1, NSF 61-Section 9 and NSF 372. Meets ADA ANSI/ICC A117.1 requirements.

#### Features & Benefits:

- 4" deck mount mixing faucet w/ polished chrome plated brass body
- 5 11/16" plain end swivel gooseneck
- Lock washer included for rigid applications
- 1.5 GPM flow disc in swivel piece
- Quarter-turn Eterna compression cartridges with spring checks to prevent crossflow of water
- 4" wrist action handles with color coded indexes
- 1/2" NPSM male inlets with coupling nuts
- Material: Polished chrome plated brass body and tubular spout, chrome plated metal handles