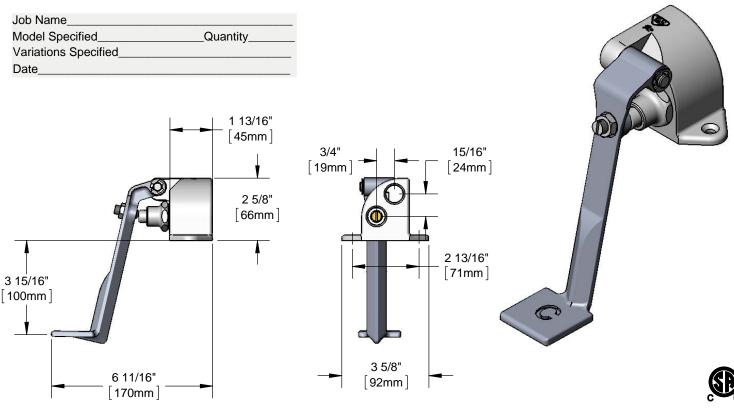

## **Architect/Engineering Specifications:**

Floor mount single pedal valve with polished chrome plated solid brass body, aluminum pedal, self-closing valve, 1/2" NPT female inlet and outlet and mounting screws. Certified to ASME A112.18.1/CSA B125.1, NSF 61-Section 9 and NSF 372.

## Features & Benefits:

- Floor mount single pedal valve
- Cold pedal
- Pedal flips up for floor cleaning .
- Self-closing valve ٠
- 1/2" NPT female inlet
- 1/2" NPT female outlet
- Mounting screws included
- Material: Polished chrome brass body & aluminum pedal