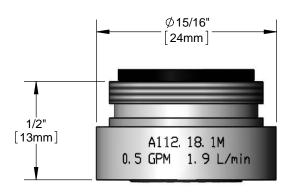

### **Architect/Engineering Specifications:**

0.5 GPM non-aerated spray device with polished chrome plated brass body, 13/16-27 UN male thread. Certified to ASME A112.18.1/CSA B125.1, NSF 61-Section 9 and NSF 372.

#### Features & Benefits:

- 0.5 GPM non-aerated spray device
- 13/16-27 UN male threads, Series 8
- Vandal resistant key included
- Material: Polished chrome plated brass body