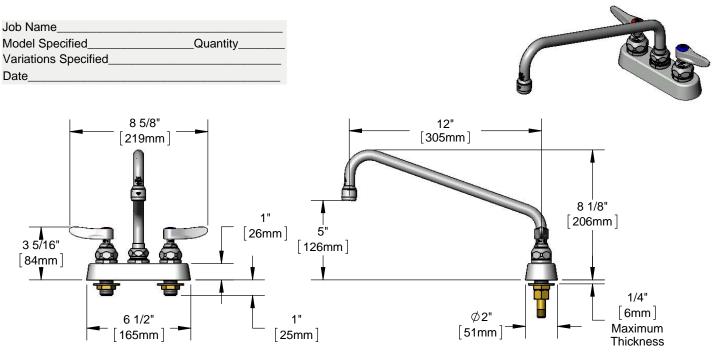

# Architect/Engineering Specifications:

4" deck mount mixing faucet with chrome plated brass body, 12" swing nozzle with 2.2 GPM aerator, compression cartridges with spring checks, lever handles, 1/2" NPT male inlets and chrome plated escutcheon. Certified to ASME A112.18.1/CSA B125.1, NSF 61-Section 9 and NSF 372. Meets ADA ANSI/ICC A117.1 requirements.

## Features & Benefits:

- 4" deck mount mixing faucet w/ chrome plated brass body
- 12" swing nozzle
- 2.2 GPM aerator, Series 1 (B-0199-01)
- Quarter-turn Eterna compression cartridges with spring checks to prevent cross flow of water
- Lever handles w/ color coded indexes
- 1/2" NPT male inlets
- Tailpieces and nuts for 1/4" NPT male connections
- Chrome plated escutcheon
- Material: Chrome plated brass body & tubular spout and chrome plated metal handles & escutcheon