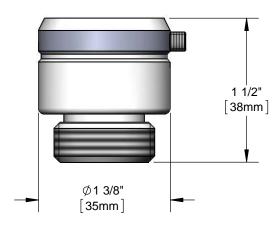

#### **Architect/Engineering Specifications:**

Atmospheric vacuum breaker wtih polished chrome plated brass body, 3/4" garden hose female inlet and male outlet. Certified to ASME A112.18.3, NSF 61-Section 9, NSF 372 and ASSE 1011.

# Features & Benefits:

- Atmospheric vacuum breaker w/ polished chrome plated brass body
- 3/4" garden hose female inlet and outlet
- Material: Polished chrome plated brass body