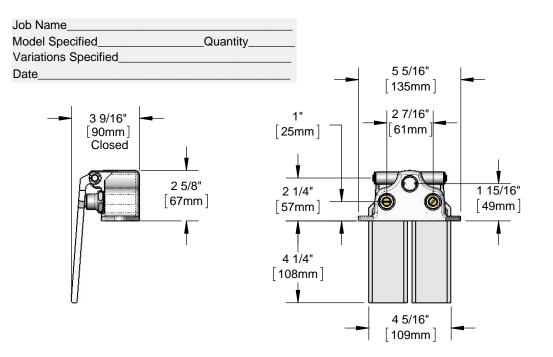

# Architect/Engineering Specifications:

Horizontal surface mount double knee pedal valve with polished chrome plated solid brass body and aluminum pedals, self-closing valves, 1/2" NPT female inlets and outlet and mounting screws. Certified to ASME A112.18.1/CSA B125.1, NSF 61-Section 9 and NSF 372.

## Features & Benefits:

- Horizontal surface mount double pedal valve
- Aluminum knee pedals
- Pedals flip up for cleaning
- Self-closing valves
- 1/2" NPT female inlets
- 1/2" NPT female outlet
- Includes mounting screws
- Material: Polished chrome plated brass body and aluminum knee pedals