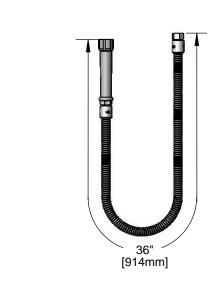

# Architect/Engineering Specifications:

36" flexible stainless steel hose with heat resistant handle, 3/4-14 UN female outlet and 3/4-14 UN female inlet. Certified to ASME A112.18.1/CSA B125.1, NSF 61-Section 9 and NSF 372.

### Features & Benefits:

- 36" flexible stainless steel hose with heat resistant gray handle
- Polyurethane inner tubing
- 3/4-14 UN female outlet
- 3/4-14 UN female inlet
- Hose washers included
- Material: Polished chrome plated brass end fittings, thermoplastic handle and stainless steel hose