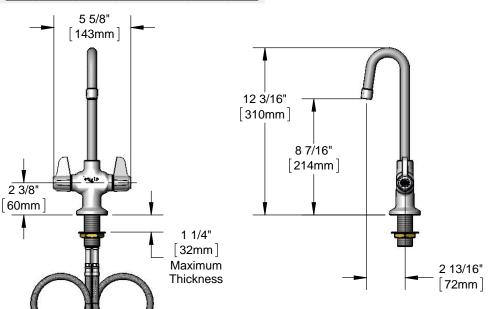

### **Architect/Engineering Specifications:**

Single hole deck mount mixing faucet with polished chrome plated brass body, 3" equip swive gooseneck, ceramic cartridges, equip lever handles, 18" flexible stainless steel supply hoses w/ 1/2" NPSM / 5/8" O.D. compression connections. Certiified to ASME A112.18.1\CSA B125.1, NSF 61-Section 9 and NSF 372. Meets ADA ANSI\ICC A117.1 requirments.

#### Features & Benefits:

- Single hole deck mount mixing faucet w/ polished chrome plated brass body
- 3" swivel gooseneck w/ laminar flow device
- Quarter-turn Ceramic cartridges
- equip lever handles
- 18" flexible stainless steel supply hoses w/ 1/2" NPSM / 5/8" O.D. compression connections
- Material: Polished chrome plated brass body and chrome plated metal handles