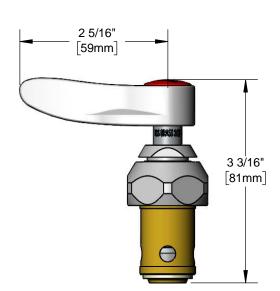

# Eterna Cartridge, LTC w/ Spring Check

### **Architect/Engineering Specifications:**

Eterna compression cartridge, LTC with spring check, lever handle, red index and screw. Fits all T&S faucets. Certified to NSF 61-Section 9 and NSF 372. Meets ADA ANSI/ICC A117.1 requirements.

#### Features & Benefits:

- Quarter-turn Eterna compression cartridge with spring check to prevent cross flow of water
- Lever handle
- Red index and screw
- Fits all T&S faucets