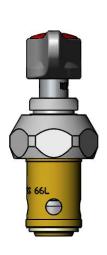

# Eterna Cartridge, LTC w/ Spring Check

### **Architect/Engineering Specifications:**

Eterna compression cartridge, LTC with spring check, lever handle, red index and screw. Fits all T&S faucets. Certified to NSF 61-Section 9 and NSF 372. Meets ADA ANSI/ICC A117.1 requirements.

#### Features & Benefits:

- Quarter-turn Eterna compression cartridge with spring check to prevent cross flow of water
- Lever handle
- Red index and screw
- Fits all T&S faucets