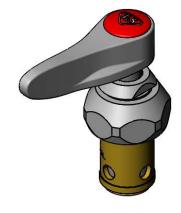

# Eterna Cartridge, LTC w/ Spring Check

### **Architect/Engineering Specifications:**

Eterna compression cartridge, LTC with spring check, lever handle, red index and screw. Fits all T&S faucets. Certified to NSF 61-Section 9 and NSF 372. Meets ADA ANSI/ICC A117.1 requirements.

#### Features & Benefits:

- Quarter-turn Eterna compression cartridge with spring check to prevent cross flow of water
- Lever handle
- Red index and screw
- Fits all T&S faucets