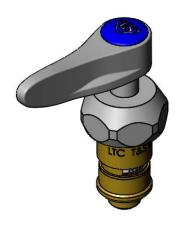

## Cerama Cartridge, LTC w/ Check Valve

### **Architect/Engineering Specifications:**

Cerama Cartridge, LTC with check valve, lever handle, blue index and screw. Certified to NSF 61-Section 9 and NSF 372. Meets ADA ANSI/ICC A117.1 requirments.

#### Features & Benefits:

- Quarter-turn Cerama cartridge with check valve to prevent cross flow of water
- Lever handle w/ blue index and screw
- · Material: Chrome plated brass