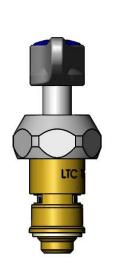

## Cerama Cartridge, LTC w/ Check Valve

### **Architect/Engineering Specifications:**

Cerama Cartridge, LTC with check valve, lever handle, blue index and screw. Certified to NSF 61-Section 9 and NSF 372. Meets ADA ANSI/ICC A117.1 requirments.

#### Features & Benefits:

- Quarter-turn Cerama cartridge with check valve to prevent cross flow of water
- Lever handle w/ blue index and screw
- · Material: Chrome plated brass