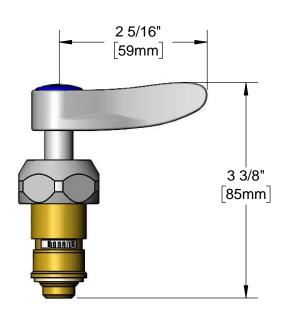

## Cerama Cartridge, LTC w/ Check Valve

### **Architect/Engineering Specifications:**

Cerama Cartridge, LTC with check valve, lever handle, blue index and screw. Certified to NSF 61-Section 9 and NSF 372. Meets ADA ANSI/ICC A117.1 requirments.

#### Features & Benefits:

- Quarter-turn Cerama cartridge with check valve to prevent cross flow of water
- Lever handle w/ blue index and screw
- · Material: Chrome plated brass

#### **Performance Data:**

Pressure: 20 - 125 psi
Temperature: 40 °F - 180 °F
Flow Rate: 6.19 GPM @ 60 psi