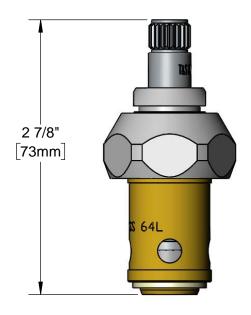

## Eterna Cartridge, RTC w/ Spring Check

#### Features & Benefits:

- Quarter-turn Eterna compression cartridge with spring check to prevent cross flow of water
- Fits all T&S faucets
- Material: Chrome plated brass