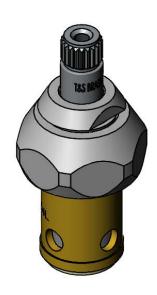

## Eterna Cartridge, RTC w/ Spring Check

#### Features & Benefits:

- Quarter-turn Eterna compression cartridge with spring check to prevent cross flow of water
- Fits all T&S faucets
- Material: Chrome plated brass