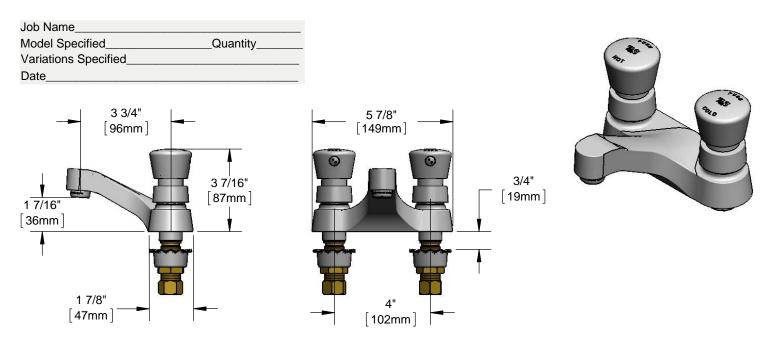

### Architect/Engineering Specifications:

4" centerset deck mount mixing faucet with polished chrome plated brass body and integral spout, 2.2 GPM aerator, metering cartridges, push button caps and 1/2" NPSM male inlets. Certified to ASME A112.18.1/CSA B125.1, NSF 61-Section 9 and NSF 372. Meets ADA ANSI/ICC A117.1 requirements.

#### Features & Benefits:

- 4" centerset deck mount mixng faucet w/ polished chrome plated brass body and integral spout
- 2.2 GPM aerator, Series 3 (B-0199-03)
- Metering cartridges
- Adjustable metering cycle, 10 to 30 seconds
- Push button (hot & cold) caps w/ vandal resistant screws
- 1/2" NPSM male inlets
- Material: Polished chrome plated brass body & spout and chrome plated metal caps