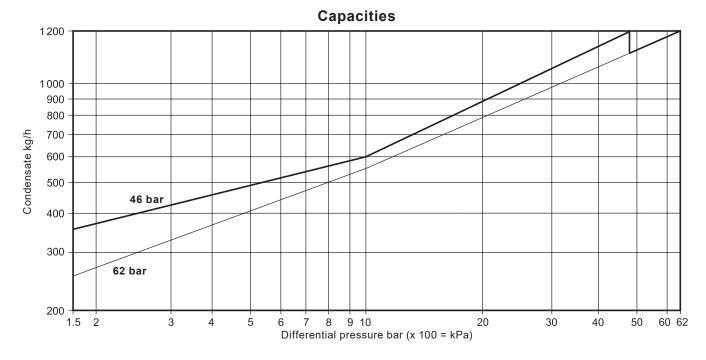

#### Sizes and pipe connections

| ½", ¾" and 1"                                                | Screwed BSP or NPT            |  |
|--------------------------------------------------------------|-------------------------------|--|
| ½", ¾" and 1" Socket weld ends to BS 3799 and Class 3000 lbs |                               |  |
| Standard flanges:                                            |                               |  |
| DN15, DN20 and DN25                                          | Flanged EN 1092-1 PN100 †     |  |
| ½", ¾" and 1"                                                | Flanged ASME B 16.5 Class 600 |  |