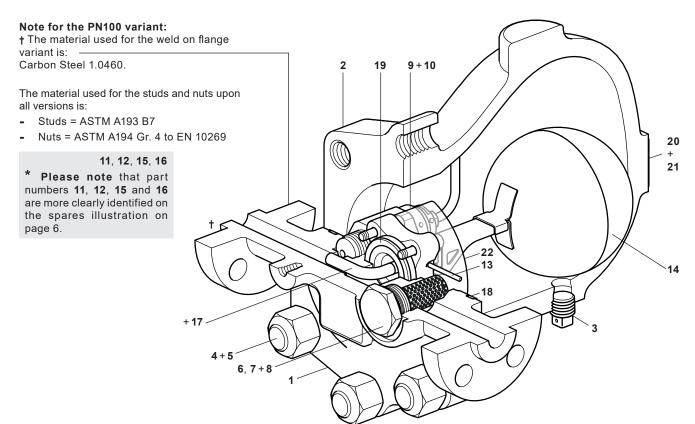

#### Optional extra:

On request the cover (2) can be drilled and tapped for the purpose of fitting a balance line.

If this option is requested at the time of order placement there will be an extra charge incured and the unit will be treated as a special product.

#### Certification

This unit is available with certification to EN 10204 3.1. Note: All certification/inspection requirements must be stated at the time of order placement.