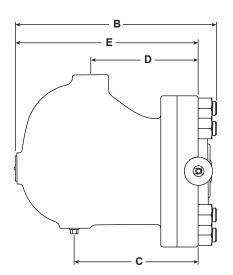

#### **Description**

The FTC62 is a carbon steel bodied ball float steam trap having stainless steel working internals and automatic air venting facility.

L-R Select L-R for a flow direction of Left-to-Right

#### Sizes and pipe connections

| ½", ¾" and 1"                                                | Screwed BSP or NPT            |  |
|--------------------------------------------------------------|-------------------------------|--|
| ½", ¾" and 1" Socket weld ends to BS 3799 and Class 3000 lbs |                               |  |
| Standard flanges:                                            |                               |  |
| DN15, DN20 and DN25                                          | Flanged EN 1092-1 PN100 †     |  |
| ½", ¾" and 1"                                                | Flanged ASME B 16.5 Class 600 |  |