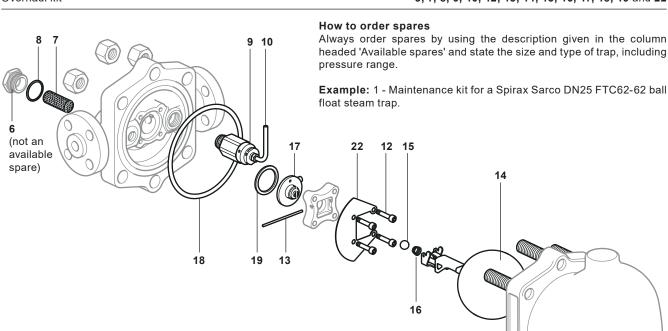

#### Optional extra:

On request the cover (2) can be drilled and tapped for the purpose of fitting a balance line.

If this option is requested at the time of order placement there will be an extra charge incured and the unit will be treated as a special product.

#### Certification

This unit is available with certification to EN 10204 3.1. Note: All certification/inspection requirements must be stated at the time of order placement.