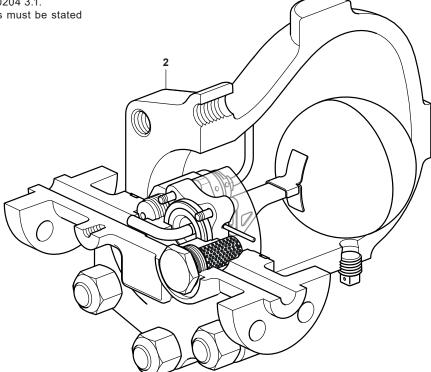

#### **Description**

The FTC62 is a carbon steel bodied ball float steam trap having stainless steel working internals and automatic air venting facility.

L-R Select L-R for a flow direction of Left-to-Right

#### Optional extra:

On request the cover (2) can be drilled and tapped for the purpose of fitting a balance line.

If this option is requested at the time of order placement there will be an extra charge incured and the unit will be treated as a special product.