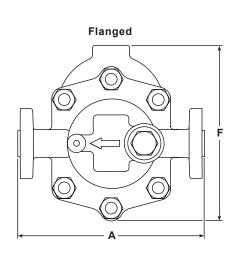

FTC62 available options when facing the body:

R-L Select R-L for a flow direction of Right-to-Left