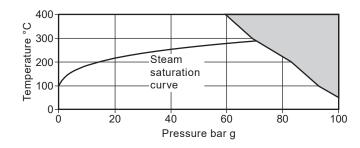

#### Sizes and pipe connections

| ½", ¾" and 1"                                                | Screwed BSP or NPT            |  |
|--------------------------------------------------------------|-------------------------------|--|
| ½", ¾" and 1" Socket weld ends to BS 3799 and Class 3000 lbs |                               |  |
| Standard flanges:                                            |                               |  |
| DN15, DN20 and DN25                                          | Flanged EN 1092-1 PN100 †     |  |
| ½", ¾" and 1"                                                | Flanged ASME B 16.5 Class 600 |  |