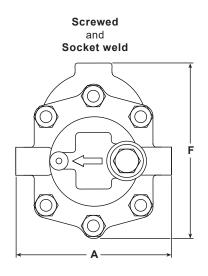

#### **Description**

The FTC62 is a carbon steel bodied ball float steam trap having stainless steel working internals and automatic air venting facility.

L-R Select L-R for a flow direction of Left-to-Right

#### Sizes and pipe connections

| ½", ¾" and 1"                                                | Screwed BSP or NPT            |  |
|--------------------------------------------------------------|-------------------------------|--|
| ½", ¾" and 1" Socket weld ends to BS 3799 and Class 3000 lbs |                               |  |
| Standard flanges:                                            |                               |  |
| DN15, DN20 and DN25                                          | Flanged EN 1092-1 PN100 †     |  |
| ½", ¾" and 1"                                                | Flanged ASME B 16.5 Class 600 |  |