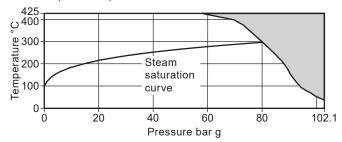

#### Sizes and pipe connections

| ½", ¾" and 1"                                                | Screwed BSP or NPT            |  |
|--------------------------------------------------------------|-------------------------------|--|
| ½", ¾" and 1" Socket weld ends to BS 3799 and Class 3000 lbs |                               |  |
| Standard flanges:                                            |                               |  |
| DN15, DN20 and DN25                                          | Flanged EN 1092-1 PN100 †     |  |
| ½", ¾" and 1"                                                | Flanged ASME B 16.5 Class 600 |  |