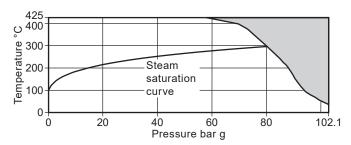

#### Sizes and pipe connections

| ½", ¾" and 1"                                                | Screwed BSP or NPT            |  |
|--------------------------------------------------------------|-------------------------------|--|
| ½", ¾" and 1" Socket weld ends to BS 3799 and Class 3000 lbs |                               |  |
| Standard flanges:                                            |                               |  |
| DN15, DN20 and DN25                                          | Flanged EN 1092-1 PN100 †     |  |
| ½", ¾" and 1"                                                | Flanged ASME B 16.5 Class 600 |  |