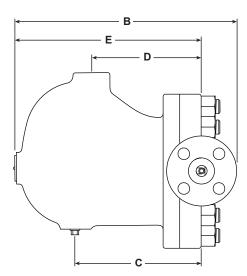

#### Optional extra:

On request the cover (2) can be drilled and tapped for the purpose of fitting a balance line.

If this option is requested at the time of order placement there will be an extra charge incured and the unit will be treated as a special product.