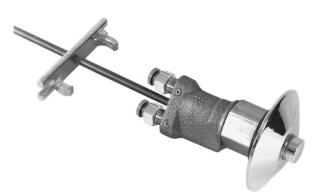

#### Description

Metal Button Fixture Wall (MBFW) Push Button Assembly for use with Sloan Series 900 Hydraulic Flushometers. Recommended for installation on Stainless Steel Prison Fixtures and other ocations where extreme vandalism is a concern. Requires access behind the wall for installation and servicing.

## Specifications

Hydraulically Operated Push Button Assembly that includes the following features:

- ADA Compliant Non-Hold-Open feature type Actuator
- Spring Loaded, Metal Button
- Wall Clamp and Threaded Rod for through the wall installation (for walls up to 8" (200 mm) thick) - Spacer provided for walls less than 2" (50 mm) thick
- Two 48" (1219 mm) long flexible tubing for connection to Sloan Series 900 Hydraulic Flushometer