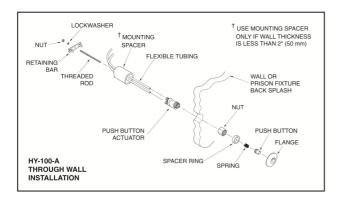

#### Description

Metal Button Fixture Wall (MBFW) Push Button Assembly for use with Sloan Series 900 Hydraulic Flushometers. Recommended for installation on Stainless Steel Prison Fixtures and other ocations where extreme vandalism is a concern. Requires access behind the wall for installation and servicing.

## Specifications

Hydraulically Operated Push Button Assembly that includes the following features:

- ADA Compliant Non-Hold-Open feature type Actuator
- Spring Loaded, Metal Button
- Wall Clamp and Threaded Rod for through the wall installation (for walls up to 8" (200 mm) thick) - Spacer provided for walls less than 2" (50 mm) thick
- Two 48" (1219 mm) long flexible tubing for connection to Sloan Series 900 Hydraulic Flushometer