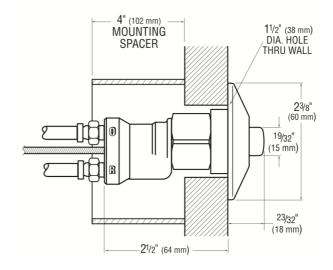

## Specifications

Hydraulically Operated Push Button Assembly that includes the following features:

- ADA Compliant Non-Hold-Open feature type Actuator
- Spring Loaded, Metal Button
- Wall Clamp and Threaded Rod for through the wall installation (for walls up to 8" (200 mm) thick) - Spacer provided for walls less than 2" (50 mm) thick
- Two 48" (1219 mm) long flexible tubing for connection to Sloan Series 900 Hydraulic Flushometer