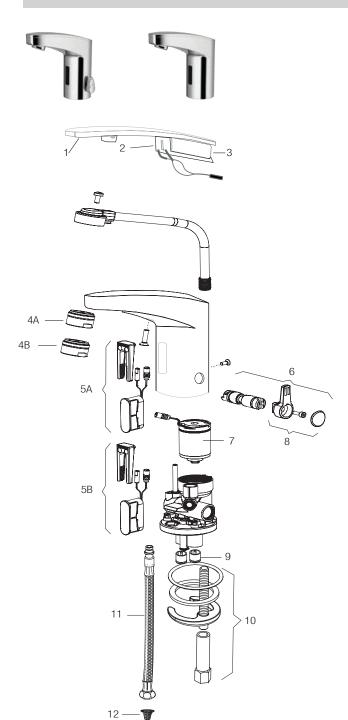

## PARTS LIST—EAF-350 FAUCETS

| Code No. | Part No.                                                                                                                       | Description                                                                                                                                                                                    |  |
|----------|--------------------------------------------------------------------------------------------------------------------------------|------------------------------------------------------------------------------------------------------------------------------------------------------------------------------------------------|--|
| 0335040  | EAF-60                                                                                                                         | Cover                                                                                                                                                                                          |  |
| 0335043  | EAF-61                                                                                                                         | Cover Clip – Battery Support                                                                                                                                                                   |  |
| 3324166  |                                                                                                                                | Battery Replacement Kit (with 2.5 mm hex key)                                                                                                                                                  |  |
| 0335021  | EAF-22                                                                                                                         | 1.5 gpm (5.6 Lpm) AER Spray Head                                                                                                                                                               |  |
| 0335036  | EAF-63                                                                                                                         | 0.5 gpm (1.9 Lpm) AER Spray Head                                                                                                                                                               |  |
| 3335116  | EAF-1021-A                                                                                                                     | Electronic Sensor (15 Second Shut-off) with Fixing                                                                                                                                             |  |
|          |                                                                                                                                | Clip Kit (0.5 gpm only)                                                                                                                                                                        |  |
| 3335113  | EAF-1018-A                                                                                                                     | Electronic Sensor (7 Second Shut-off) with Fixing                                                                                                                                              |  |
|          |                                                                                                                                | Clip Kit (1.5 gpm only)                                                                                                                                                                        |  |
| 0335114  | EAF-1019-A                                                                                                                     | Mixer Handle Assembly and Cartridge Kit                                                                                                                                                        |  |
| 0335001  | EAF-2                                                                                                                          | Solenoid Valve Cartridge (IQ Faucet)                                                                                                                                                           |  |
| 0335115  | EAF-1020-A                                                                                                                     | Handle Repair Kit                                                                                                                                                                              |  |
| 0335006  | EAF-8                                                                                                                          | Back Check (2 required for ISM models)                                                                                                                                                         |  |
| 0335000  | EAF-1                                                                                                                          | Faucet Mounting Kit                                                                                                                                                                            |  |
| 3335023  | EAF-1008                                                                                                                       | 13" (330 mm) Flexible Supply Hose (2 required for                                                                                                                                              |  |
|          |                                                                                                                                | ISM models)                                                                                                                                                                                    |  |
| 0335007  | EAF-9                                                                                                                          | Filter (2 required for ISM models)                                                                                                                                                             |  |
|          | 3324166<br>0335021<br>0335036<br>3335116<br>3335113<br>0335114<br>0335001<br>0335115<br>0335006<br>0335000<br>335000<br>335000 | 3324166 EFX-1015-A 0335021 EAF-22 0335036 EAF-63 3335116 EAF-1021-A  3335113 EAF-1018-A  0335114 EAF-1019-A  0335001 EAF-2  0335115 EAF-1020-A  0335006 EAF-8  0335000 EAF-1  3335023 EAF-1008 |  |