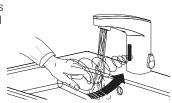

## **OPERATION**

As the user's hands enter the beam's effective range, the beam is reflected back into the sensor receiver and activates the solenoid valve allowing water to flow from the faucet. Water will flow until the hands are removed or until the faucet reaches its automatic time out limit setting.