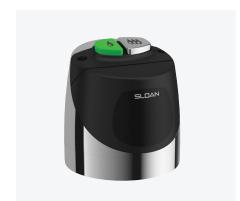

## **Side-mount Retrofit**

#### **DUAL-FLUSH Side Mount**

- · Battery-powered
- 30% water savings with reduced flush
- Estimated 3 year battery life
- True Mechanical Override for manual flush

#### **SINGLE-FLUSH Side Mount**

- Battery-powered
- Estimated 3 year battery life
- True Mechanical Override for manual flush

#### **Side-mount Installation**

Dual-flush, Single-flush, and SMO