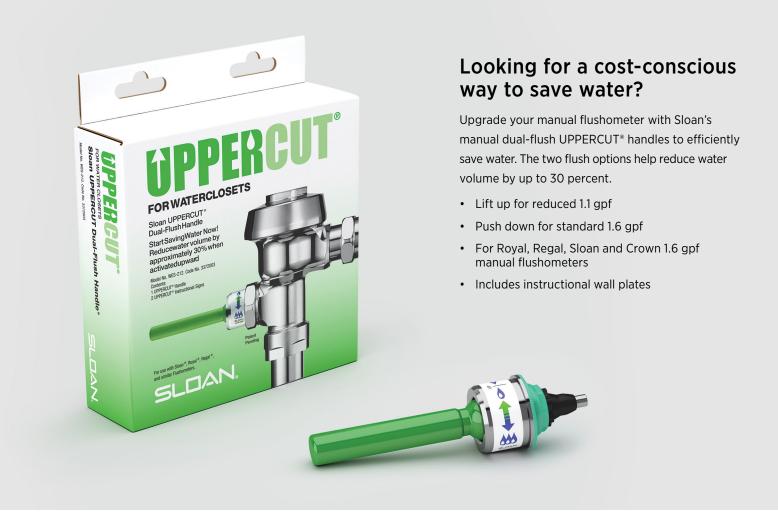

#### **DUAL-FLUSH Side Mount**

- · Battery-powered
- 30% water savings with reduced flush
- Estimated 3 year battery life
- True Mechanical Override for manual flush

# Save water and money

Flushing toilets uses a lot of water, especially in a busy restroom. Sloan retrofits, including Sloan's innovative dual flush technology, provide high-efficiency options to help reduce water consumption.