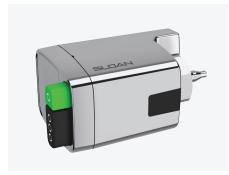

#### **SOLIS®**

- Solar-powered with battery back up
- Dual and single-flush models
- Continuous energy and water savings
- Estimated 6+ year battery life

#### **ECOS®**

- Battery-powered
- Dual and single-flush models
- High efficiency water savings
- Estimated 6 year battery life

## **Top-mount Installation**

SOLIS®, ECOS®, and G2