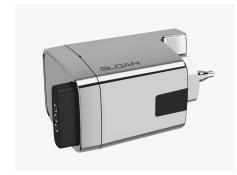

#### G2

- Battery-powered
- Single-flush model only
- Estimated 6 year battery life

## **Top-mount Installation**

SOLIS®, ECOS®, and G2