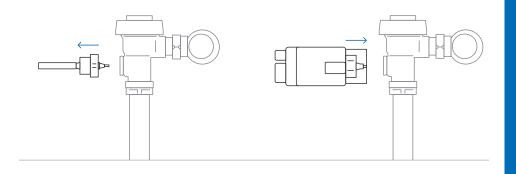

## **Top-mount Installation**

SOLIS®, ECOS®, and G2

#### **Side-mount Installation**

Dual-flush, Single-flush, and SMO