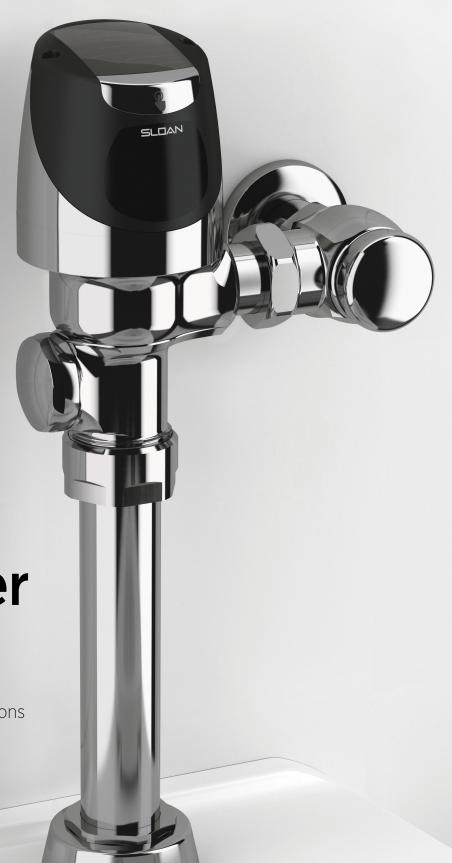

Flushometer Retrofits

Manual to Sensor-activated Conversions

# **Retrofit Options.**

Sloan offers the widest variety of easy-to-install retrofit products designed to convert manual flushometers to sensor-activated. Installation is quick and easy, without having to disconnect the flushometer from the stop and fixture.

# Easy to install.

Without having to disconnect the flushometer from control stop and fixture.