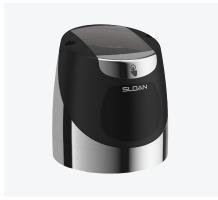

### **Top-mount Retrofit**

#### **SOLIS®**

- Solar-powered with battery back up
- Dual and single-flush models
- Continuous energy and water savings
- Estimated 6+ year battery life

#### **ECOS®**

- Battery-powered
- Dual and single-flush models
- High efficiency water savings
- Estimated 6 year battery life

#### G2

- Battery-powered
- Single-flush model only
- Estimated 6 year battery life

## **Top-mount Installation**

SOLIS®, ECOS®, and G2