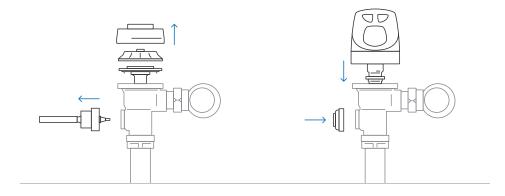

# Easy to install.

Without having to disconnect the flushometer from control stop and fixture.

## **Top-mount Installation**

SOLIS®, ECOS®, and G2