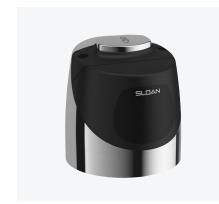

#### **Over-the-handle Retrofit**

#### SMOOTH®

- Battery-powered
- Installs over existing handle
- Estimated 2 year battery life
- True Mechanical Override for manual flush

#### Over-the-handle Installation

SMOOTH

For more information about flushometer retrofits, please visit sloan.com or call 800.982.5839.