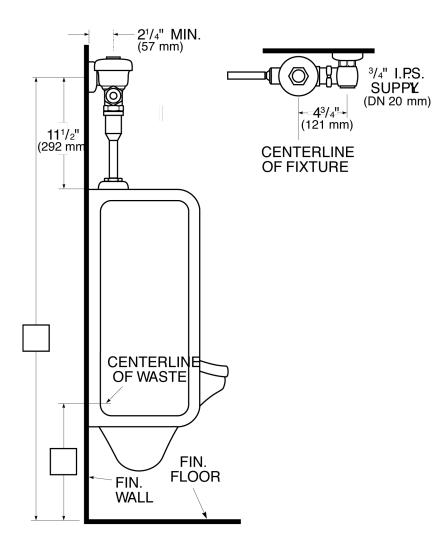

## DETAILS

- Flush Volume: 1.5 gpf (5.7 Lpf)
- Finish: Polished Chrome (CP)
- Valve: Diaphragm
- Valve Body Material: Semi-red Brass
- Fixture Type: Urinal
- Fixture Connection: Top Spud
- Rough-In Dimension: 11 <sup>1</sup>/<sub>2</sub>" (292mm)
- Spud Coupling: 3/4" (19mm)
- Supply Pipe: <sup>3</sup>/<sub>4</sub>" (19mm)

## **ROUGH-IN**

Sloan 10500 Seymour Ave, Franklin Park, IL 60131 Phone: 800.982.5839 • Fax: 800.447.8329 • sloan.com