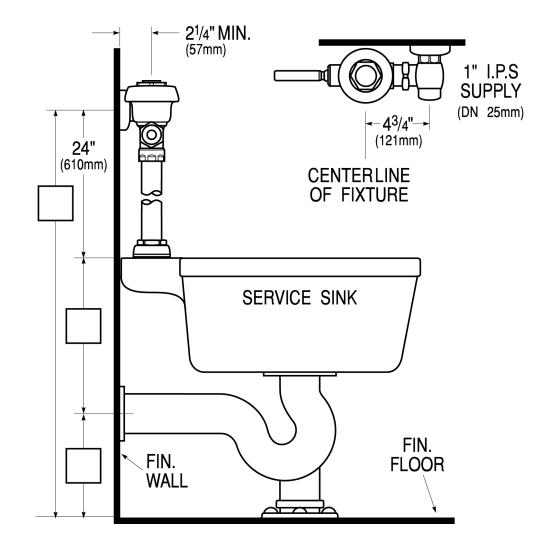

## DETAILS

- Flush Volume: 6.5 gpf (24.6 Lpf)
- Finish: Polished Chrome (CP)
- Valve: Diaphragm
- Valve Body Material: Semi-red Brass
- Fixture Type: Service Sink
- Fixture Connection: Top Spud
- Rough-In Dimension: 24" (610mm)
- Spud Coupling: 1 <sup>1</sup>/<sub>2</sub>" (38mm)
- Supply Pipe: 1" (25mm)

## **ROUGH-IN**

Sloan 10500 Seymour Ave, Franklin Park, IL 60131 Phone: 800.982.5839 • Fax: 800.447.8329 • sloan.com