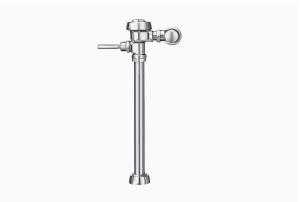

## DESCRIPTION

6.5 gpf, Polished Chrome Finish, Top Spud, Single Flush, Royal® Exposed Manual Service Sink Flushometer.

## DETAILS

- Flush Volume: 6.5 gpf (24.6 Lpf)
- Finish: Polished Chrome (CP)
- Valve: Diaphragm
- Valve Body Material: Semi-red Brass
- Fixture Type: Service Sink
- Fixture Connection: Top Spud
- Rough-In Dimension: 24" (610mm)
- Spud Coupling: 1 <sup>1</sup>/<sub>2</sub>" (38mm)
- Supply Pipe: 1" (25mm)

## FEATURES

- 1" I.P.S. Screwdriver Bak-Chek® Angle Stop with Free Spinning Vandal Resistant Stop Cap
- Sweat Solder Adapter with Cover Tube and Cast Set Screw Wall Flange
- Non-Hold-Open Handle, Fixed Metering Bypass and No External Volume Adjustment to Ensure Water Conservation
- Diaphragm, Handle Packing and Vacuum Breaker to be molded from PERMEX® Rubber Compound for Chloramine Resistance
- ADA Compliant Metal Oscillating Non-Hold-Open Handle