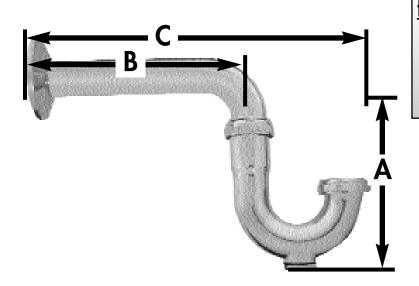

| PART NO.  | DESCRIPTION                 | Α                  | В                  | С   |
|-----------|-----------------------------|--------------------|--------------------|-----|
| □ P38-010 | 1 1/4" 17 gauge w/clean out | 7 <sup>1</sup> /2" | 7 <sup>1</sup> /2" | 12" |