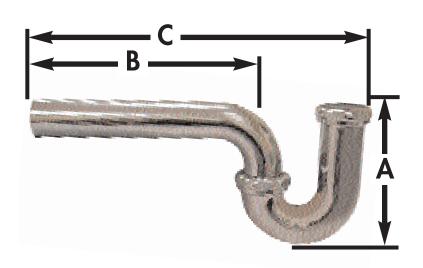

| PART NO.  | Α      | В                  | С                   |
|-----------|--------|--------------------|---------------------|
| □ P38-003 | 4 3/4" | 7 <sup>3</sup> /8" | 10 <sup>3</sup> /4" |

jones stephens corporation