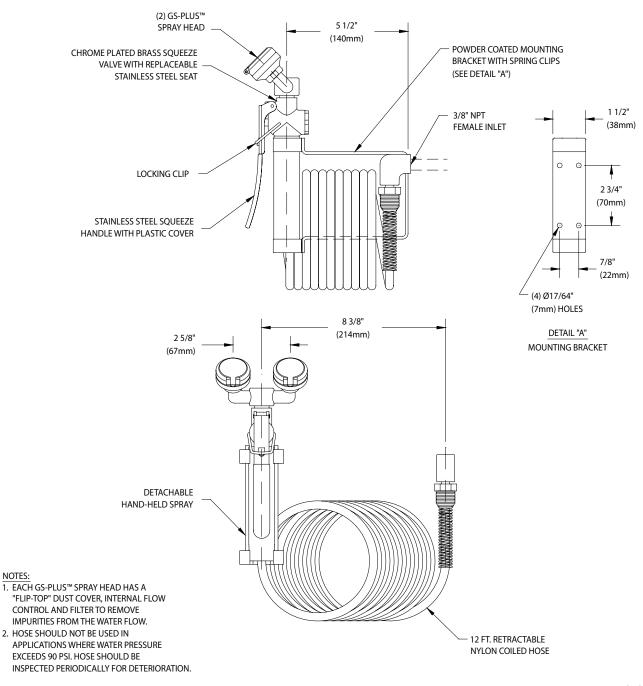

**Spray Head Assembly:** Two GS-Plus™ spray heads mounted side-by-side. Each head has a "flip top" dust cover, internal flow control and filter to remove impurities from the water flow.

**Valve:** Forged brass squeeze valve activated by stainless steel lever handle. Valve has replaceable stainless steel seat for exceptional durability. Locking clip engages when handle is depressed, providing "hands free" operation. Valve stays open until locking clip is released.

Hose: 12' reinforced nylon retractable coiled hose. 180 PSI maximum rated working pressure.

**Mounting:** Bracket with spring clips to hold unit on wall. Clips position spray heads and handle to face forward at all times.

**Backflow Preventer:** In-line L108 dual check backflow preventer installed on inlet of hose (G5046BP only). ASSE 1024 Listed. Note: Check with code authority for compliance with local plumbing code.

Supply: 3/8" NPT female inlet.

Sign: ANSI-compliant identification sign.

Quality Assurance: Unit is completely assembled and water tested prior to shipment.