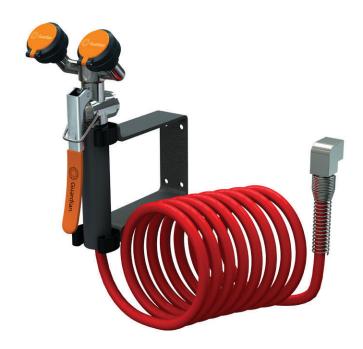

☐ **G5046** Eyewash/Drench Hose Unit, Wall Mounted, 12' Coiled Hose

G5046BP Eyewash/Drench Hose Unit, Wall Mounted, 12' Coiled Hose, with Backflow Preventer

**Application:** Dual purpose eyewash/drench hose with 12' coiled hose for wall mounting. Unit meets the provisions of ANSI Z358.1-2014 as both an eyewash and a drench hose. Unit may be left in the mounting bracket for use as a fixed eyewash, leaving user's hands free. Alternatively, unit may be removed for use as a drench hose to rinse any part of user's eyes, face or body. 12' nylon retractable hose coils to eliminate trip hazard.

**Spray Head Assembly:** Two GS-Plus™ spray heads mounted side-by-side. Each head has a "flip top" dust cover, internal flow control and filter to remove impurities from the water flow.

**Valve:** Forged brass squeeze valve activated by stainless steel lever handle. Valve has replaceable stainless steel seat for exceptional durability. Locking clip engages when handle is depressed, providing "hands free" operation. Valve stays open until locking clip is released.

Hose: 12' reinforced nylon retractable coiled hose. 180 PSI maximum rated working pressure.

**Mounting:** Bracket with spring clips to hold unit on wall. Clips position spray heads and handle to face forward at all times.

Supply: 3/8" NPT female inlet.

Sign: ANSI-compliant identification sign.

Quality Assurance: Unit is completely assembled and water tested prior to shipment.