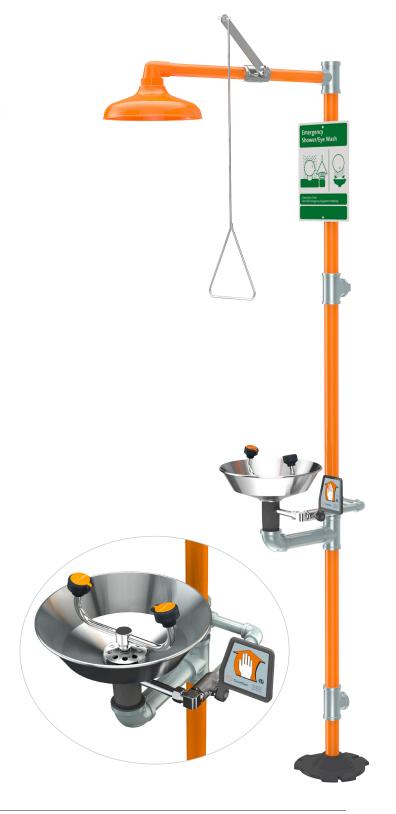

**G1902** Safety Station with Eyewash, Stainless Steel Bowl

**Application:** Combination eyewash and shower safety station. Two GS-Plus™ spray-type outlet heads deliver a flood of water for rinsing eyes.

**Shower Head:** 10" diameter orange ABS plastic.

**Shower Valve:** 1" IPS chrome plated brass stay-open ball valve. Valve is US-made with chrome plated brass ball and Teflon® seals. Furnished with stainless steel actuating arm and 29" stainless steel pull rod.

Spray Head Assembly: Two GS-Plus™ spray heads. Each head has a "flip top" dust cover, internal flow control and filter to remove impurities from water.

Eyewash Bowl: 11-1/2" stainless steel.

**Eyewash Valve:** 1/2" IPS chrome plated brass stay-open ball valve. Valve is US-made with chrome plated brass ball and Teflon® seals.

Pipe and Fittings: Schedule 40 galvanized steel. Furnished with orange polyethylene covers for vertical piping for high visibility and corrosion resistance.

**Supply:** 1-1/4" NPT female top or side inlet.

Waste: 1-1/4" NPT female outlet. Outlet can be positioned at either 9-1/4" or 19-5/8" above finished floor by reversing lower pipe nipples.

**Sign:** Furnished with ANSI-compliant identification sign.

**Quality Assurance:** Valve and spray head assemblies are factory assembled and water tested prior to shipment.