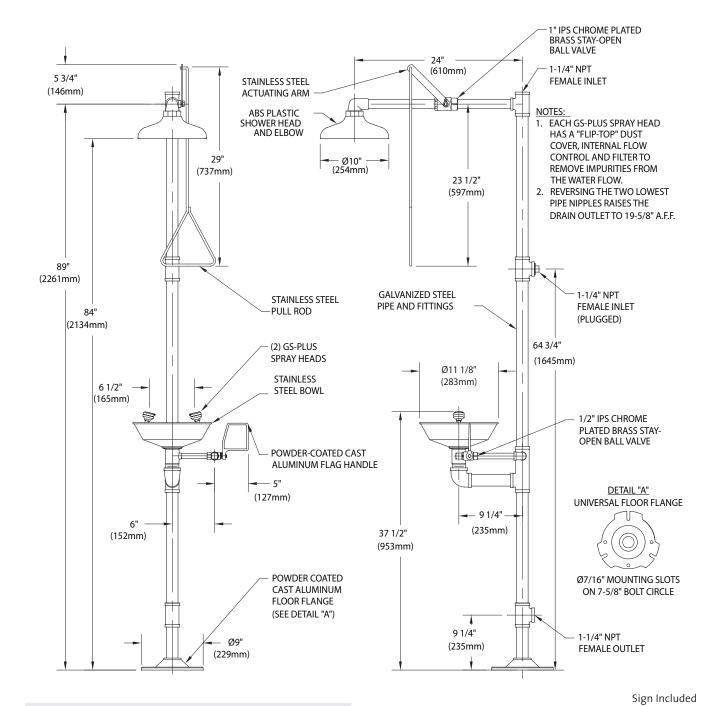

**Shower Head:** 10" diameter orange ABS plastic.

**Shower Valve:** 1" IPS chrome plated brass stay-open ball valve. Valve is US-made with chrome plated brass ball and Teflon® seals. Furnished with stainless steel actuating arm and 29" stainless steel pull rod.

Spray Head Assembly: Two GS-Plus™ spray heads. Each head has a "flip top" dust cover, internal flow control and filter to remove impurities from water.

Eyewash Bowl: 11-1/2" stainless steel.

**Eyewash Valve:** 1/2" IPS chrome plated brass stay-open ball valve. Valve is US-made with chrome plated brass ball and Teflon® seals.

Pipe and Fittings: Schedule 40 galvanized steel. Furnished with orange polyethylene covers for vertical piping for high visibility and corrosion resistance.

**Supply:** 1-1/4" NPT female top or side inlet.

Waste: 1-1/4" NPT female outlet. Outlet can be positioned at either 9-1/4" or 19-5/8" above finished floor by reversing lower pipe nipples.

**Sign:** Furnished with ANSI-compliant identification sign.

**Quality Assurance:** Valve and spray head assemblies are factory assembled and water tested prior to shipment.