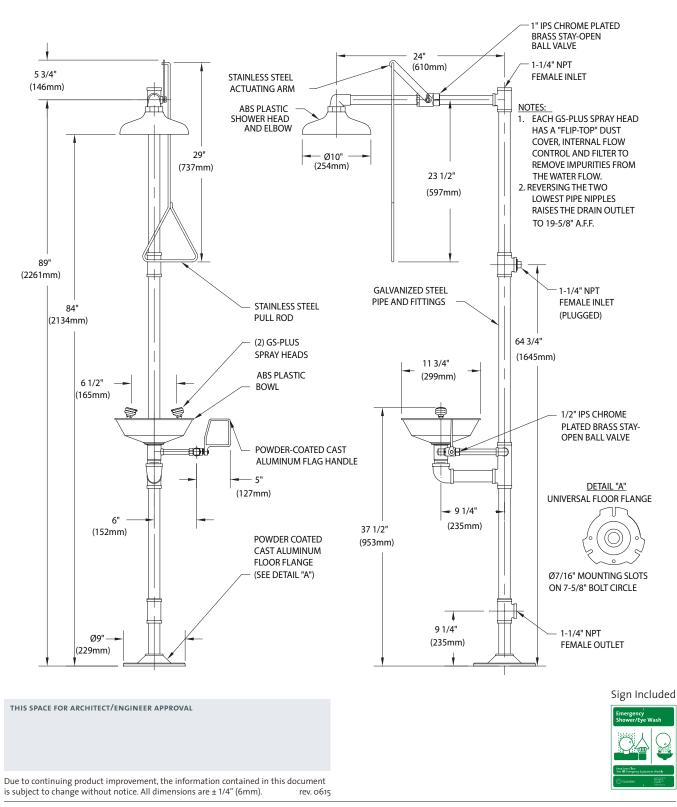

Shower Head: 10" diameter orange ABS plastic.

Shower Valve: 1" IPS chrome plated brass stay-open ball valve. Valve is US-made with chrome plated brass ball and Teflon® seals. Furnished with stainless steel actuating arm and 29" stainless steel pull rod.

Spray Head Assembly: Two GS-Plus<sup>™</sup> spray heads. Each head has a "flip top" dust cover, internal flow control and filter to remove impurities from water.

Eyewash Bowl: 11-1/2" ABS plastic.

Eyewash Valve: 1/2" IPS chrome plated brass stay-open ball valve. Valve is US-made with chrome plated brass ball and Teflon<sup>®</sup> seals.

Pipe and Fittings: Schedule 40 galvanized steel. Furnished with orange polyethylene covers for vertical piping for high visibility and corrosion resistance.

**Supply:** 1-1/4" NPT female top or side inlet.

Waste: 1-1/4" NPT female outlet. Outlet can be positioned at either 9-1/4" or 19-5/8" above finished floor by reversing lower pipe nipples.

**Sign:** Furnished with ANSI-compliant identification sign.

Quality Assurance: Valve and spray head assemblies are factory assembled and water tested prior to shipment.