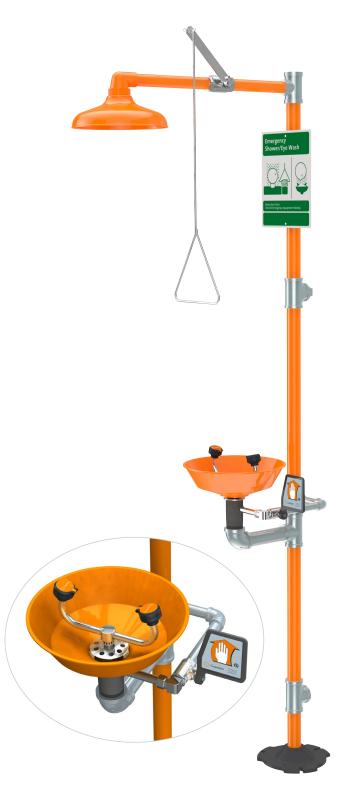

## **G1902P** Safety Station with Eyewash, Plastic Bowl

Application: Combination eyewash and shower safety station. Two GS-Plus<sup>™</sup> spray-type outlet heads deliver a flood of water for rinsing eyes.

Shower Head: 10" diameter orange ABS plastic.

Shower Valve: 1" IPS chrome plated brass stay-open ball valve. Valve is US-made with chrome plated brass ball and Teflon® seals. Furnished with stainless steel actuating arm and 29" stainless steel pull rod.

Spray Head Assembly: Two GS-Plus<sup>™</sup> spray heads. Each head has a "flip top" dust cover, internal flow control and filter to remove impurities from water.

Eyewash Bowl: 11-1/2" ABS plastic.

Eyewash Valve: 1/2" IPS chrome plated brass stay-open ball valve. Valve is US-made with chrome plated brass ball and Teflon<sup>®</sup> seals.

Pipe and Fittings: Schedule 40 galvanized steel. Furnished with orange polyethylene covers for vertical piping for high visibility and corrosion resistance.

**Supply:** 1-1/4" NPT female top or side inlet.

Waste: 1-1/4" NPT female outlet. Outlet can be positioned at either 9-1/4" or 19-5/8" above finished floor by reversing lower pipe nipples.

**Sign:** Furnished with ANSI-compliant identification sign.

Quality Assurance: Valve and spray head assemblies are factory assembled and water tested prior to shipment.