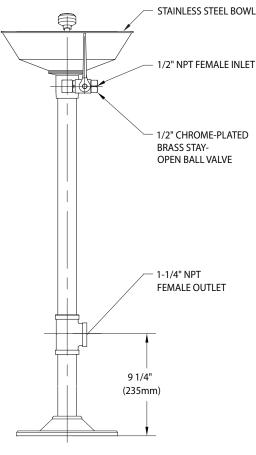

**Spray Head Assembly:** Two GS-Plus<sup>™</sup> spray heads. Each head has a "flip top" dust cover, internal flow control and filter to remove impurities from the water flow.

**Valve:** 1/2" IPS chrome plated brass stay-open ball valve. Valve is US-made with chrome plated brass ball and Teflon® seals.

**Supply:** 1/2" NPT female inlet. **Waste:** 1-1/4" NPT female outlet.

**Sign:** ANSI-compliant identification sign.

**Quality Assurance:** Valve, bowl and spray head assembly is factory assembled and water tested prior to shipment.