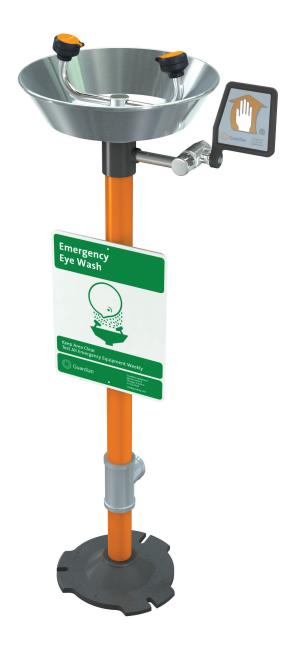

☐ **G1825** Eyewash, Pedestal Mounted, Stainless Steel Bowl☐ **G1825P** Eyewash, Pedestal Mounted, Plastic Bowl

**Application:** Free standing, pedestal mounted eyewash. Two GS-Plus™ spray-type spray heads deliver a flood of water for rinsing eyes.

**Bowl:** 11-1/2" diameter. Bowl is stainless steel (G1825) or orange ABS plastic (G1825P).

**Pipe and Fittings:** Schedule 40 galvanized steel. Furnished with orange polyethylene covers for vertical piping for high visibility and corrosion resistance.

**Supply:** 1/2" NPT female inlet. **Waste:** 1-1/4" NPT female outlet.

**Sign:** ANSI-compliant identification sign.

**Quality Assurance:** Valve, bowl and spray head assembly is factory assembled and water tested prior to shipment.