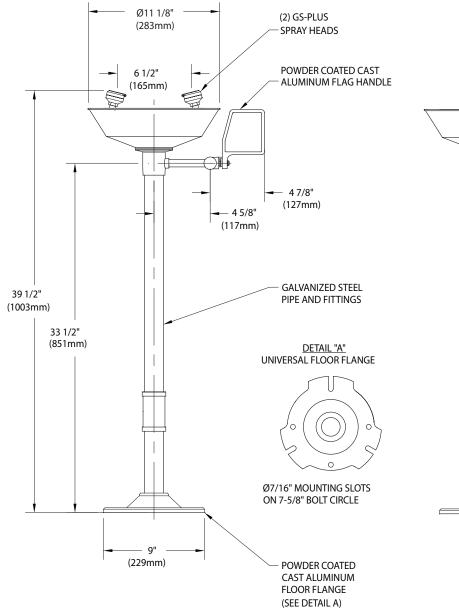

**Spray Head Assembly:** Two GS-Plus<sup>™</sup> spray heads. Each head has a "flip top" dust cover, internal flow control and filter to remove impurities from the water flow.

**Valve:** 1/2" IPS chrome plated brass stay-open ball valve. Valve is US-made with chrome plated brass ball and Teflon® seals.

**Bowl:** 11-1/2" diameter. Bowl is stainless steel (G1825) or orange ABS plastic (G1825P).

**Pipe and Fittings:** Schedule 40 galvanized steel. Furnished with orange polyethylene covers for vertical piping for high visibility and corrosion resistance.

**Supply:** 1/2" NPT female inlet. **Waste:** 1-1/4" NPT female outlet.

**Sign:** ANSI-compliant identification sign.

**Quality Assurance:** Valve, bowl and spray head assembly is factory assembled and water tested prior to shipment.