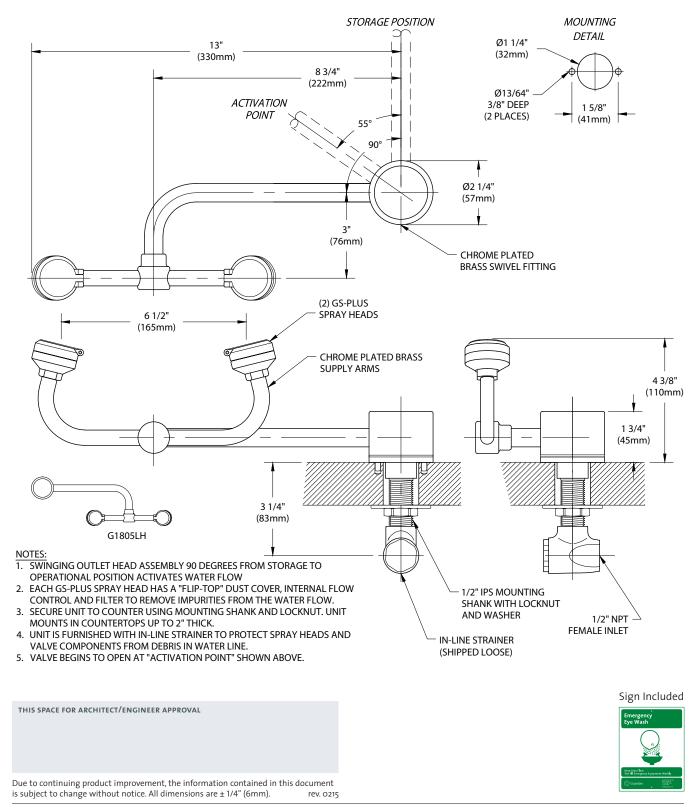

G1805 Eyewash, Deck Mounted AutoFlow™ 90° Swivel, Right Hand Mounting G1805LH Eyewash, Deck Mounted AutoFlow<sup>™</sup> 90° Swivel, Left Hand Mounting

**Application:** AutoFlow<sup>™</sup> eyewash for mounting next to sink. Swinging the spray head assembly horizontally out over the sink activates the water flow. The unit remains in operation until the spray head assembly is swung back into the storage position, closing the valve.

**Spray Head Assembly:** Two GS-Plus<sup>™</sup> spray heads. Each head has a "flip top" dust cover, internal flow control and filter to remove impurities from the water flow.

**Valve:** 1/2" IPS plug-type valve with Teflon<sup>®</sup> coated O-ring seals. Swinging head assembly from storage to operational position opens orifice and activates water flow. Unit remains in operation until head assembly is returned to storage position.

Strainer: Unit is furnished with in-line strainer to protect valve and spray heads from debris in water line.

Mounting: Unit may be mounted on right side (G1805) or left side (G1805LH) of sink. Furnished with mounting shank, positioning lugs, locknut and washer for securing unit to counter.

Construction: Polished chrome plated brass.

Supply: 1/2" NPT female inlet.

Sign: ANSI-compliant identification sign.

Quality Assurance: Unit is completely assembled and water tested prior to shipment.