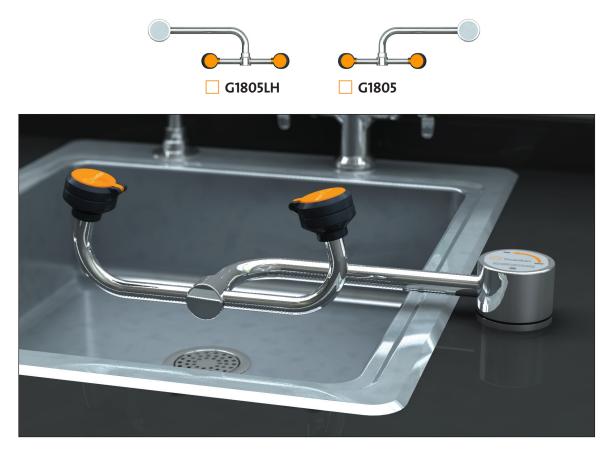

G1805 Eyewash, Deck Mounted AutoFlow™ 90° Swivel, Right Hand Mounting G1805LH Eyewash, Deck Mounted AutoFlow<sup>™</sup> 90° Swivel, Left Hand Mounting

**Application:** AutoFlow<sup>™</sup> eyewash for mounting next to sink. Swinging the spray head assembly horizontally out over the sink activates the water flow. The unit remains in operation until the spray head assembly is swung back into the storage position, closing the valve.

**Spray Head Assembly:** Two GS-Plus<sup>™</sup> spray heads. Each head has a "flip top" dust cover, internal flow control and filter to remove impurities from the water flow.

**Valve:** 1/2" IPS plug-type valve with Teflon<sup>®</sup> coated O-ring seals. Swinging head assembly from storage to operational position opens orifice and activates water flow. Unit remains in operation until head assembly is returned to storage position.

Strainer: Unit is furnished with in-line strainer to protect valve and spray heads from debris in water line.

Mounting: Unit may be mounted on right side (G1805) or left side (G1805LH) of sink. Furnished with mounting shank, positioning lugs, locknut and washer for securing unit to counter.

Construction: Polished chrome plated brass.

Supply: 1/2" NPT female inlet.

Sign: ANSI-compliant identification sign.

Quality Assurance: Unit is completely assembled and water tested prior to shipment.