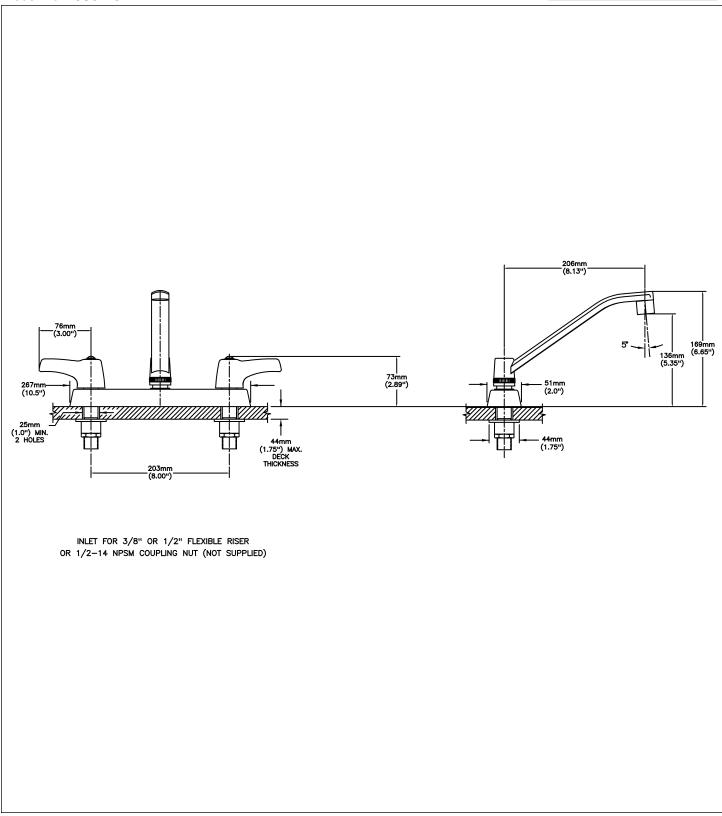

#### (Dimensional drawing on following page)

Delta reserves the right (1) to make changes to specifications and materials, and (2) to change or discontinue models, both without notice or obligation. Dimensions are for reference. Measurement may vary plus or minus 6mm(0.25"). Mounting locations are suggested only. Check with local codes for requirements in your area. This spec was produced November 17, 2016.