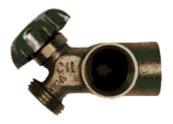

# 31-400 Series: Combination Tee & Drain Valve

## **Overview**

Permits supplying and draining of water through a single tank tapping and it meets CSA requirements.

# Features

- All cast bronze bodies
- Three Wheel options
- Pressures to 200 psig; temperatures to 250°F
- 3/4" FNPT inlet x 3/4" male hose end x 3/4" FNPT side outlet