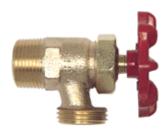

## 31-200: 90-Degree Drain Valve

## Overview

For deluxe water heaters, low pressure boilers.

## **Features**

- Pressure to 200 psig, temperatures to 250°F
- All cast bronze bodies
- Aluminum wheel handle
- 31-200 Series heavy pattern, 3/4" MNPT inlet
- 31-500 Series standard pattern, 1/2" MNPT inlet
- I.D. NPT of thread machined for 1/2 copper pipe